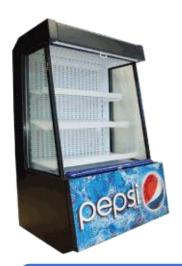

**ENERGY CONSUMPTION** 

12.81kWh/24hr1

ELECTRICITY COST for 1 YEAR @ \$0.25c/kW

\$1,168.91<sup>1</sup>
Performed under test conditions

**MEPS RATED** 

3M1

The **HOD900** Huxford Open Deck is a commercial refrigerated "impulse buy" cold display solution, used for converting browsers into buyers at point of sale locations. The internal operating temperature is between 0-4°C so it will store and display dairy, meat, seafood, processed foods (all potentially hazardous foods) as well as perishable foods and beverages. Unique airflow technology and a powerful air curtain keeps the contents consistently chilled to temperature. The top mounted bright internal LED lights are perfect for attracting customer attention to product. With strong gravity feed powder coated steel shelves as standard. Complying with Australian (and NZ) Government MEPS (Minimum Energy Performance Standards) this unit is rated 3M1. Fitted with a Carel digital controller that also controls the internal light and digitally displays the temperature. These units are designed with a powder coated steel outer which is durable and damage resistant, for everyday heavy use. Suitable for up to 24°C ambient temperature.

## **Colour Options & Optional Custom Decals**

HOD900 In White (mock only)

HOD900-B

**Optional Custom Decals (additional cost)** 