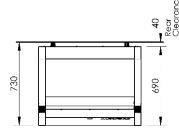

**ENERGY CONSUMPTION** 

12.81kWh/24hr1

ELECTRICITY COST for 1 YEAR @ \$0.25c/kW

\$1,168.91<sup>1</sup>
Performed under test conditions

**MEPS RATED** 

3M1

The **HOD900** Huxford Open Deck is a commercial refrigerated "impulse buy" cold display solution, used for converting browsers into buyers at point of sale locations. The internal operating temperature is between 0-4°C so it will store and display dairy, meat, seafood, processed foods (all potentially hazardous foods) as well as perishable foods and beverages. Unique airflow technology and a powerful air curtain keeps the contents consistently chilled to temperature. The top mounted bright internal LED lights are perfect for attracting customer attention to product. With strong gravity feed powder coated steel shelves as standard. Complying with Australian (and NZ) Government MEPS (Minimum Energy Performance Standards) this unit is rated 3M1. Fitted with a Carel digital controller that also controls the internal light and digitally displays the temperature. These units are designed with a powder coated steel outer which is durable and damage resistant, for everyday heavy use. Suitable for up to 24°C ambient temperature.