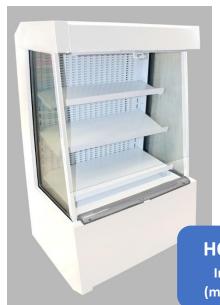

**ENERGY CONSUMPTION** 

12.81kWh/24hr1

ELECTRICITY COST for 1 YEAR @ \$0.25c/kW

\$1,168.91<sup>1</sup>
Performed under test conditions

**MEPS RATED** 

3M1

The **HOD900** Huxford Open Deck is a commercial refrigerated "impulse buy" cold display solution, used for converting browsers into buyers at point of sale locations. The internal operating temperature is between 0-4°C so it will store and display dairy, meat, seafood, processed foods (all potentially hazardous foods) as well as perishable foods and beverages. Unique airflow technology and a powerful air curtain keeps the contents consistently chilled to temperature. The top mounted bright internal LED lights are perfect for attracting customer attention to product. With strong gravity feed powder coated steel shelves as standard. Complying with Australian (and NZ) Government MEPS (Minimum Energy Performance Standards) this unit is rated 3M1. Fitted with a Carel digital controller that also controls the internal light and digitally displays the temperature. These units are designed with a powder coated steel outer which is durable and damage resistant, for everyday heavy use. Suitable for up to 24°C ambient temperature.

## **Colour Options & Optional Custom Decals**

HOD900 In White (mock only)

HOD900-B

**Optional Custom Decals (additional cost)** 