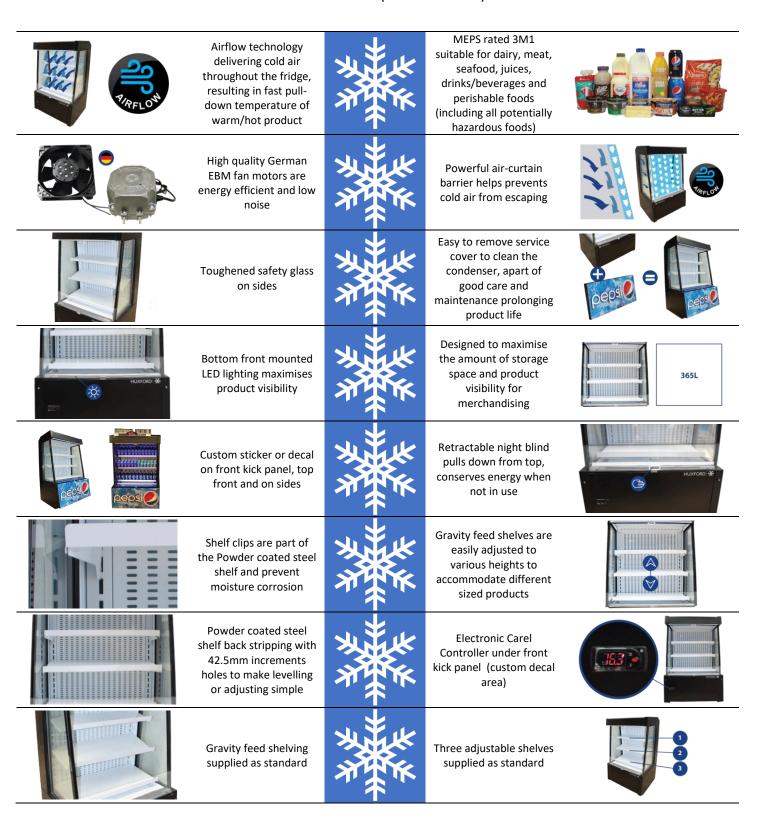

#### **Airflow Technology**

 Airflow technology means faster cooling and temperature pulldown of product

#### Air Curtain

 Powerful air curtain keeps cool air inside

### **Night Blind**

• Retractable night blind to save power

#### **More Features**

Internal light switch control easily accessed from Carel controller under front kick panel

Low profile forward/reverse rollers prevent accumulation of dust and debris underneath the cabinet

Powder coated internal base of cabinet prevents stains and/or damage from spillage by food and beverages