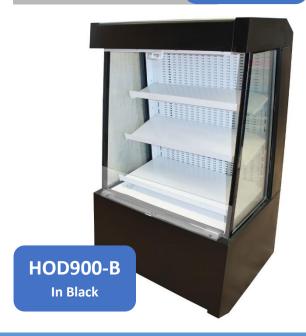

## **Colour Options & Optional Custom Decals**

HOD900 In White (mock only)

HOD900-B

**Optional Custom Decals (additional cost)** 