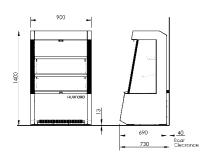

**ENERGY CONSUMPTION** 

12.81kWh/24hr1

ELECTRICITY COST for 1 YEAR @ \$0.25c/kW

\$1,168.91<sup>1</sup>
Performed under test conditions

**MEPS RATED** 

3M1

The **HOD900** Huxford Open Deck is a commercial refrigerated "impulse buy" cold display solution, used for converting browsers into buyers at point of sale locations. The internal operating temperature is between 0-4°C so it will store and display dairy, meat, seafood, processed foods (all potentially hazardous foods) as well as perishable foods and beverages. Unique airflow technology and a powerful air curtain keeps the contents consistently chilled to temperature. The top mounted bright internal LED lights are perfect for attracting customer attention to product. With strong gravity feed powder coated steel shelves as standard. Complying with Australian (and NZ) Government MEPS (Minimum Energy Performance Standards) this unit is rated 3M1. Fitted with a Carel digital controller that also controls the internal light and digitally displays the temperature. These units are designed with a powder coated steel outer which is durable and damage resistant, for everyday heavy use. Suitable for up to 24°C ambient temperature.